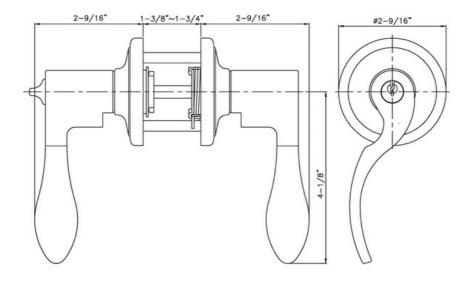

c-proof Push Button<br>502TP – Privacy with Panic-proof Push Button |                                                                                                                                                                                 |                          |
| Finish                                                                                        | Stock Finish: US15 Satin Nickel<br>US12P Tuscany Bronze.<br>Special order for US3, US10B, US15, US26, US26D<br>Subject to minimum order quantity and longer delivery lead-time. |                          |

SAN DIEGO CHICAGO ATLANTA • •

**GRADE 3 SHELBY** 



Philadelphia Hardware Group, Inc.

6590 Top Gun Street San Diego, CA 92121 <u>www.philihardware.com</u> Tel 858.642.0450 858.545.2309 Fax 858.642.0454

## DIMENSIONS



SAN DIEGO · CHICAGO · ATLANTA