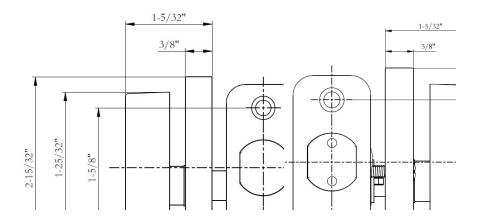

.                       |           |
| Strike       | 2-1/4" x 1-3/4" round corner full lip strike (9117), or 2-1/4" x 1" round corner rectangular strike (9113) |           |
|              | Other options available on request                                                                         |           |
| Functions    | 200S – Single Cylinder                                                                                     |           |
|              | 205S –One Sided, half-bore                                                                                 |           |
| Finish       | Stock Finish: US15 , US26.                                                                                 |           |

### DIMENSIONS

FUNCTION: SINGLE CYLINDER

#### ONE SIDED (HALF-BORE)