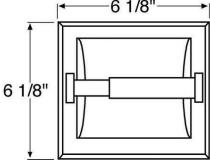

#### **DIMENSIONS**

• Projection: 1-3/16" from the mounting surface

• Recessed Depth: 1-3/4"

• Overall Size: 6-1/8" x 6-1/8"