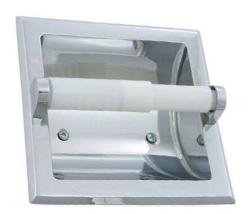

# Recessed Paper Holder

## CHELSEA SERIES

#### **SPECIFICATIONS**

- Material: Zinc die-cast Body
- Countersunk mounting application
- Dia. 7/8" x 6" Plastic roller with spring tension Chrome plated ABS roller available
- Finish: US3 Polished Brass US26 Polished Chrome US15 Satin Nickel