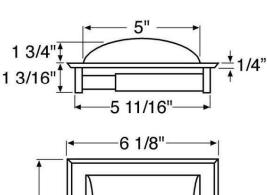

#### **DIMENSIONS**

• Projection: 1-3/16" from the mounting surface

• Recessed Depth: 1-3/4"

• Overall Size: 6-1/8" x 6-1/8"