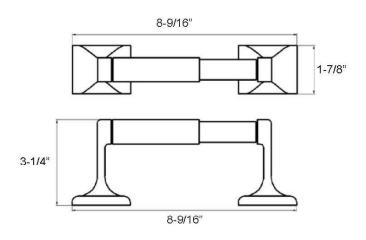

### **DIMENSIONS**

• Projection: 3-1/4" from the mounting surface

• Overall Size: 1-7/8" x 8-9/16"