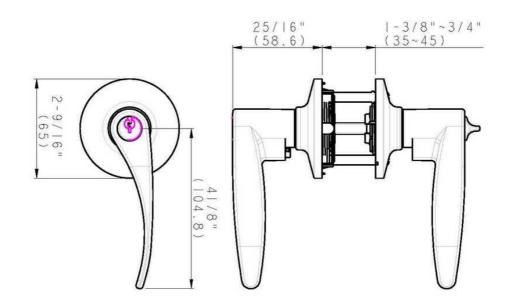

|
| Strike       | Full lip 1-3/4" x 2-1/4" round corner (9103).                                              |              |
| Door Handing | Reversible, suitable for both right and left hand door.                                    |              |
| Function     | 500T – Entrance 501T – Passage 502T – Privacy 515T – Single Dummy                          |              |
|              | 500TP – Entrance with Panic-proof Push Button 502TP – Privacy with Panic-proof Push Button |              |
| Finish       | Stock Finish: US15 Satin Nickel                                                            |              |



## Philadelphia Hardware Group, Inc.

6590 Top Gun Street San Diego, CA 92121 www.philihardware.com Tel 858.642.0450 858.545.2309 Fax 858.642.0454

#### **DIMENSIONS**



SAN DIEGO · CHICAGO · ATLANTA