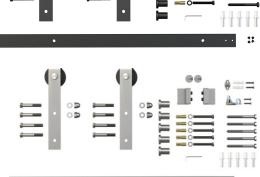

### **SPECIFICATIONS**

- Type: Face Mount Bent Strap Wheel.
- Standard: Meets performance requirements of ANSI/BHMA 156.14 for Sliding doors by exceeding 100,000 cycles.
- Material: Durable powder-coated
  Metal construction
- Door: Fits Wood Door 1-3/8" and 1-3/4".
  Maximum door weight: 198Lbs (smooth operation)
- System Included:
  - > 1 Hanger set (pair)
  - 2 Track stoppers
  - 5 Rail mounting clamps for rail size 6'6"
  - 6 Rail mounting clamps for rail size 8'0"
  - ➤ 1 Flat Track Rail, length 6'6" or 8'0"
  - > 1 Floor Guide
  - Mounting Screw Pack (for both 1-3/8" and 1-3/4" door thick)

#### **ITEMS**

BDF1278 Face Mount Bent Strap Wheel Set 6'6" BDF1296 Face Mount Bent Strap Wheel Set 8'0"

#### **PACKAGING**

1 set hardware kits/box, Hanger set be packed separately.