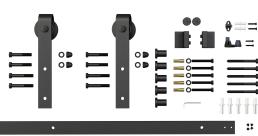

### **SPECIFICATIONS**

- Type: Face Mount Bent Strap Wheel.
- Standard: Meets performance requirements of ANSI/BHMA 156.14 for Sliding doors by exceeding 100,000 cycles.
- Material: Durable powder-coated
  Metal construction
- Door: Fits Wood Door 1-3/8" and 1-3/4".
  Maximum door weight: 198Lbs (smooth operation)
- System Included:
  - > 1 Hanger set (pair)
  - 2 Track stoppers
  - 5 Rail mounting clamps for rail size 6'6"
  - 6 Rail mounting clamps for rail size 8'0"
  - ➤ 1 Flat Track Rail, length 6'6" or 8'0"
  - > 1 Floor Guide
  - Mounting Screw Pack (for both 1-3/8" and 1-3/4" door thick)

#### **ITEMS**

BDF1278 Face Mount Bent Strap Wheel Set 6'6" BDF1296 Face Mount Bent Strap Wheel Set 8'0"

#### **PACKAGING**

1 set hardware kits/box, Hanger set be packed separately.